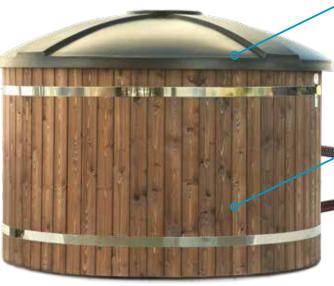

## PWoSPA - CLASSIC -

- Rotationally moulded interior seats 6 people
- Includes lid and marine grade aluminium wood burning stove
- Diameter 1800 mm (70,87")
  Height 1032 mm (40,63")

PWoSPA Barrel Hot Tub is your own private Spa and can easily be used all year round and positioned anywhere in your garden. The effective stove produces hot water in next to no time and you can then enjoy a refreshing Spa bath. What better way to have a relaxing new quality of life.

- Six seater interior
  PE plastic is seamless
  and easy to keep clean.
- Ready assembled and treated.
- Marine grade aluminium wood burning stove of 30 kW
- Chimney height 2 m (78,74")