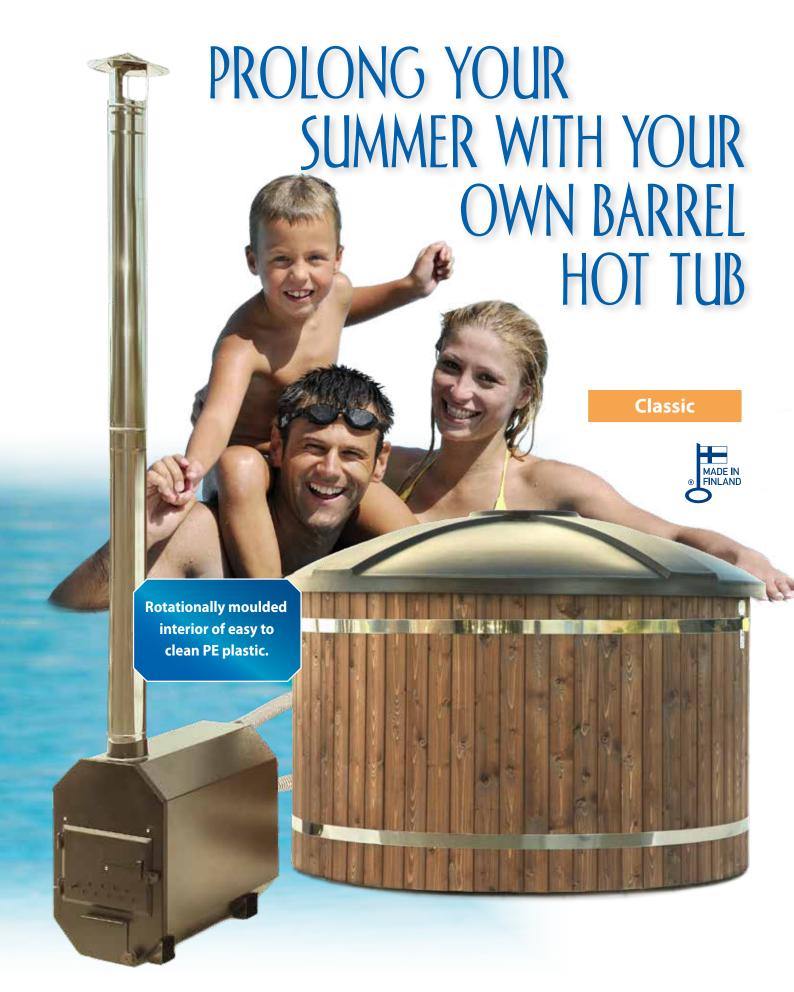

## PWoSPA - CLASSIC -

- Rotationally moulded interior seats 6 people
- Includes lid and marine grade aluminium wood burning stove
- Diameter 1800 mm (70,87")
  Height 1032 mm (40,63")

PWoSPA Barrel Hot Tub is your own private Spa and can easily be used all year round and positioned anywhere in your garden. The effective stove produces hot water in next to no time and you can then enjoy a refreshing Spa bath. What better way to have a relaxing new quality of life.

- Six seater interior
  PE plastic is seamless
  and easy to keep clean.
- Ready assembled and treated.
- Marine grade aluminium wood burning stove of 30 kW
- Chimney height 2 m (78,74")