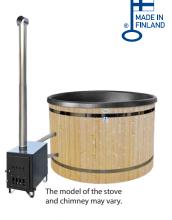

## PW-SPA BASIC DIY Easy to assemble anywhere! DO-IT-YOURSELF KIT chimney models may vary.

BASIC DIY DO-IT-YOURSELF

- For 4-6 persons
- PE plastic pool that is durable, hygienic and easy to maintain
- · Diameter 170 cm, height 110 cm
- Water volume 1400 litres (approx. 1200 when bathing)
- · Black, chestnut brown or untreated wood
- Dark grey interior
- · Powerful 25 kW stove made of marine grade aluminium

The Finnish PW-SPA BASIC DIY hot tub is a great addition to your garden or villa, bringing extra enjoyment at any time of the year. The DIY kit is delivered in parts, making it easier to deliver and assemble the tub in locations where transport is difficult.

> This model has wooden panel siding made of strong 28 mm Finnish spruce or pine. The sturdy structure makes installation easy: a layer of gravel or some concrete slabs are sufficient as a foundation.

## DO-IT-YOURSELF KIT

- Includes everything you need to assemble your own hot tub!
- The kit contains the pool, wooden panels, 25 kW stove, fasteners, pipes and other necessary parts.
- The package is easy to transport on a trailer.
- · Instructional video is included.