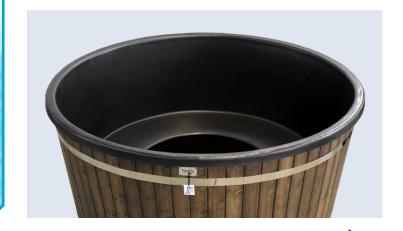

## PW-SPA BASIC DIY Easy to assemble anywhere! DO-IT-YOURSELF KIT chimney models may vary.

BASIC DIY DO-IT-YOURSELF

- For 4-6 persons
- PE plastic pool that is durable, hygienic and easy to maintain
- · Diameter 170 cm, height 110 cm
- Water volume 1400 litres (approx. 1200 when bathing)
- · Black, chestnut brown or untreated wood
- Dark grey interior
- · Powerful 25 kW stove made of marine grade aluminium

> This model has wooden panel siding made of strong 28 mm Finnish spruce or pine. The sturdy structure makes installation easy: a layer of gravel or some concrete slabs are sufficient as a foundation.