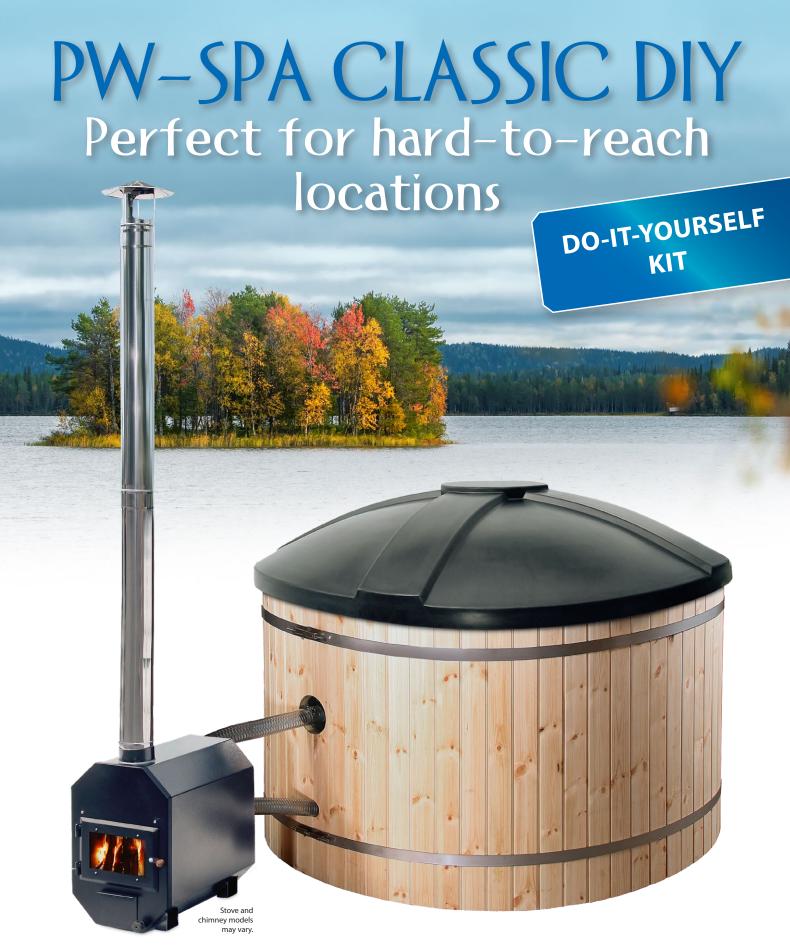

CLASSIC DIY DO-IT-YOURSELF

- For 6-8 persons
- PE plastic pool that is durable, hygienic and easy to maintain
- · Powerful 30 kW marine grade aluminium stove with a window
- Diameter 180 cm, height 110 cm
- Water volume 1600 litres (approx. 1400 when bathing)
- · Hot tub cover, made of the same strong and durable PE plastic as the tub
- Black, chestnut brown or untreated wood
- Interior dark grey, granite, black or blue

The Finnish PW-SPA BASIC DIY hot tub is a great addition to your garden or villa, bringing extra enjoyment at any time of the year. The window in the stove creates a pleasant atmosphere and makes it easier to monitor wood burning.

This DIY kit is easy to deliver and assemble in locations where transport is difficult. This model has wooden panel siding made of strong 28 mm Finnish spruce or pine. The sturdy structure makes installation easy: a layer of gravel or some concrete slabs are sufficient as a foundation.

## DO-IT-YOURSELF KIT

- · Includes everything you need to assemble your own hot tub!
- The kit contains the pool, wooden panels, cover, 30 kW stove, fasteners, pipes and other necessary parts.
- The package is easy to transport on a trailer.
- · Instructional video is included.