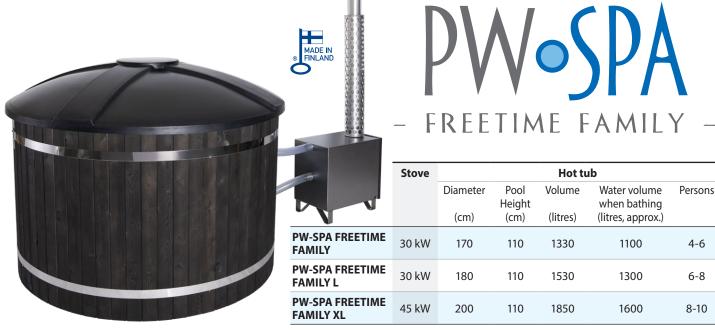

## **PW-SPA FREETIME FAMILY** Ouality time for the whole family!

Now in three different sizes

Pool and cover models vary based on size.

The Finnish PW-SPA FREETIME FAMILY hot tubs have a stove with a window, which creates a pleasant atmosphere and makes it easier to

## A hot bath in cool weather is a refreshing experience that everyone should get to enjoy.

- PE plastic pool that is durable, hygienic and easy to maintain
- · Marine-grade aluminium stove with a window
- A step inside the pool makes it easy to get in and out
- Exterior siding: chestnut brown or black
- Interior colour: granite or black granite
- EPS under-seat insulation
- Tub cover and chimney safety cover always included