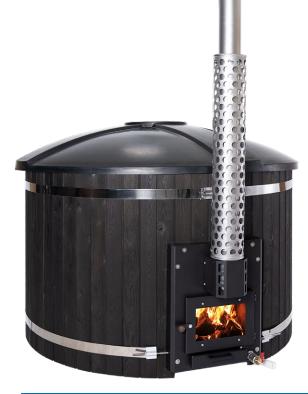

Pool and cover models vary based on size.

**Our PW-SPA FREETIME IN models are made in** Finland and come with wooden panel siding and an integrated stove, which heats up quickly and retains heat extremely well. The window in the stove creates a pleasant atmosphere and makes

Thanks to the tub's compact size and integrated

The panels are made of strong 28 mm Finnish

spruce or pine. The sturdy structure makes

it easier to monitor wood burning.

chimney, it is also suitable for terraces.

### PW-SPA FREETIME IN – now in three different sizes

- PE plastic pool that is durable, hygienic and easy to maintain
- Marine-grade aluminium stove with a window
- A step inside the pool makes it easy to get in and out
- Exterior siding: chestnut brown or black
- Interior colour: granite or black granite
- Tub cover and chimney safety cover always included