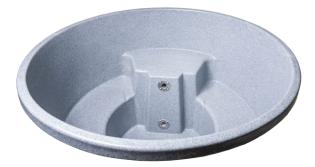

### PW-SPA FREETIME IN – now in three different sizes

- PE plastic pool that is durable, hygienic and easy to maintain
- Marine-grade aluminium stove with a window
- A step inside the pool makes it easy to get in and out
- Exterior siding: chestnut brown or black
- Interior colour: granite or black granite
- Tub cover and chimney safety cover always included