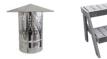

Pool and cover models vary based on size.

**Our PW-SPA FREETIME IN models are made in** Finland and come with wooden panel siding and an integrated stove, which heats up quickly and retains heat extremely well. The window in the stove creates a pleasant atmosphere and makes

Thanks to the tub's compact size and integrated

The panels are made of strong 28 mm Finnish

spruce or pine. The sturdy structure makes

it easier to monitor wood burning.

chimney, it is also suitable for terraces.

### PW-SPA FREETIME IN – now in three different sizes

- PE plastic pool that is durable, hygienic and easy to maintain
- Marine-grade aluminium stove with a window
- A step inside the pool makes it easy to get in and out
- Exterior siding: chestnut brown or black
- Interior colour: granite or black granite
- Tub cover and chimney safety cover always included